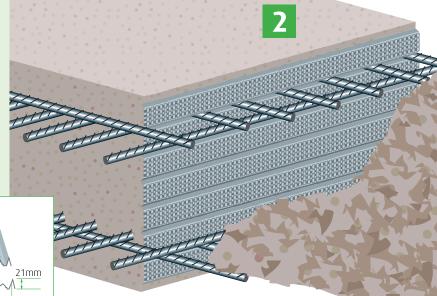

## Hyrib Expanded Metal Formwork

Hyrib Expanded Metal Formwork is specifically designed for concrete construction. It is produced from hot dipped zinc coated steel and features 21mm deep ribs running lengthwise across the sheet. It can be used for construction joints and stop ends

The construction of the sheet is also designed to produce a mechanical key and a strong bond across the joint

Cut and shape as required with snips or angle grinder

2 Second Pour of concrete