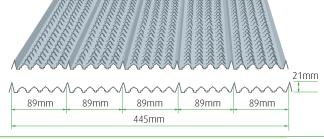

## Hyrib Expanded Metal Formwork

Hyrib Expanded Metal Formwork is specifically designed for concrete construction. It is produced from hot dipped zinc coated steel and features 21mm deep ribs running lengthwise across the sheet. It can be used for construction joints and stop ends

### **Technical Data**

| Code   | Thickness | Size         |
|--------|-----------|--------------|
| 2811/2 | 0.4mm     | 2000 x 445mm |
| 2811/3 | 0.4mm     | 3000 x 445mm |