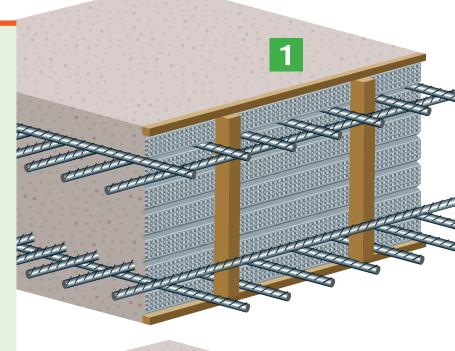

### **Method of Installation**

Hyrib should be placed with the ribs spanning at 90 degrees to the props. For prop support details please see table below

Ribs should point into the first pour of concrete

Cut and shape as required with snips or angle grinder

2 Second Pour of concrete