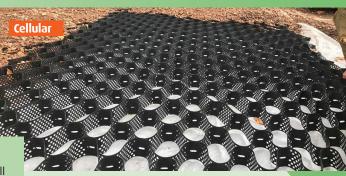

# **Paviour Systems**

Available in both standard and premium option, Miers Pave Paviour Systems are manufactured from 100% recycled HDPE and are light weight with an interlocking design for easy installation that will stay securely in place. They can be filled with either decorative stones or seeded with grass. An ideal solution to both civil and construction industries as well as the domestic market. With its cell design providing excellent water dispersion, it's ideal for areas that are prone to flooding and can be integrated into Sustainable Urban Drainage Systems (SUDS). For areas that require marking out for car parking spaces, demarcation blocks are available.

#### Applications

- Site setup and access roads
- Car parks and driveways
- Horse menages and green roofs
- Cycle paths and campsites
  - Fire access roads

#### Features

- Lightweight
- SUDS approved
- Quick and easy installationGrass, gravel and resin options
- Bocyclod plastice
- Recycled plastics