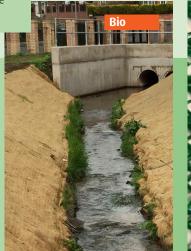

## **Erosion Control**

From non-biodegradeable erosion control matting to a wide range of cellular confinement systems for tree root protection, soil erosion and load bearing systems, Miers offer a wide range of products.

#### **Applications**

- Embankments & slopes
- Riverbanks & wetlands
- Tree root protection

#### Features

- Lightweight and easy to install
- Pre-seeded options available
- Prevention of soil erosion