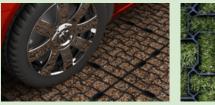

# **Paviour Systems**

Available in both standard and premium option, Miers Pave Paviour Systems are manufactured from 100% recycled HDPE and are light weight with an interlocking design for easy installation that will stay securely in place. They can be filled with either decorative stones or seeded with grass. An ideal solution to both civil and construction industries as well as the domestic market. With its cell design providing excellent water dispersion, it's ideal for areas that are prone to flooding and can be integrated into Sustainable Urban Drainage Systems (SUDS). For areas that require marking out for car parking spaces, demarcation blocks are available.

#### Applications

- Site setup and access roads
- Car parks and driveways
- Horse menages and green roofs
- Cycle paths and campsites
  - Fire access roads

#### Features

- Lightweight
- SUDS approved
- Quick and easy installationGrass, gravel and resin options
- Bocyclod plastice
- Recycled plastics