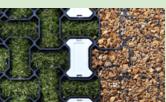

# **Paviour Systems**

Available in both standard and premium option, Miers Pave Paviour Systems are manufactured from 100% recycled HDPE and are light weight with an interlocking design for easy installation that will stay securely in place. They can be filled with either decorative stones or seeded with grass. An ideal solution to both civil and construction industries as well as the domestic market. With its cell design providing excellent water dispersion, it's ideal for areas that are prone to flooding and can be integrated into Sustainable Urban Drainage Systems (SUDS). For areas that require marking out for car parking spaces, demarcation blocks are available.

#### Applications

- Site setup and access roads
- Car parks and driveways
- Horse menages and green roofs
- Cycle paths and campsites
  - Fire access roads

#### Features

- Lightweight
- SUDS approved
- Quick and easy installationGrass, gravel and resin options
- Bocyclod plastice
- Recycled plastics