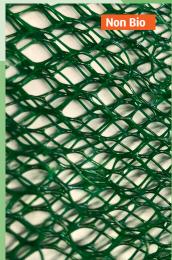

## **Erosion Control**

From non-biodegradeable erosion control matting to a wide range of cellular confinement systems for tree root protection, soil erosion and load bearing systems, Miers offer a wide range of products.

#### **Applications**

- Embankments & slopes
- Riverbanks & wetlands
- Tree root protection

#### Features

- Lightweight and easy to install
- Pre-seeded options available
- Prevention of soil erosion