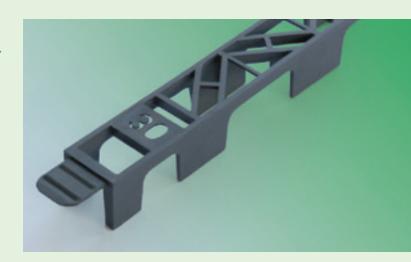

# **Dualfix**The next generation of track spacer

An economic spacer for supporting mesh or bottom reinforcement in suspended slabs

# **Advantages**

- Injection moulded which means it is stronger and less brittle than extruded products
- PVC free
- Manufactured from recycled plastics
- Can be seperated by hand to form 2 x 1 metre lengthths
- Each piece is stamped with its size
- Profile alows improved flow of concrete